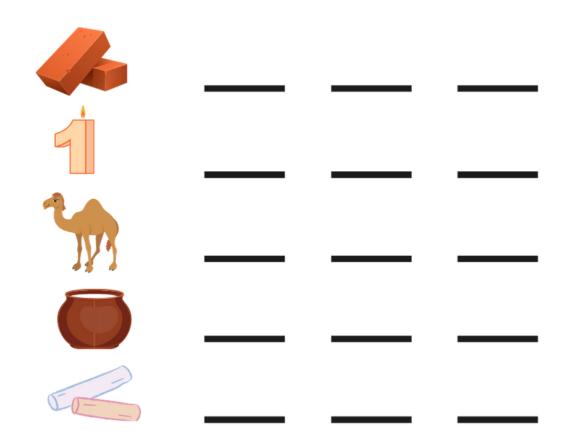

gali TOPIC- Bengali Banjon Borno

Today we will learn the next 5 letters of bengali banjonbarna with pictures. We will also learn how to write and pronounce them.

(Please also refer to the relevant pages of your textbook to practice the alphabets taught here)



## Practice the Bengali alphabets-

| প | প                   | প  | প                   | প | প |   |   |  |  |
|---|---------------------|----|---------------------|---|---|---|---|--|--|
| হ | N                   | 20 | R                   | N | ফ |   |   |  |  |
| ব | $\overline{\nabla}$ | A  | $\overline{\nabla}$ | Þ | ব |   | / |  |  |
| ୭ | 6                   | G  | 3                   | 6 | 1 | 9 |   |  |  |
| ম | ম                   | 2  | ম                   | Ā | ম |   |   |  |  |

• See and write the 2 letter words-



• Fill in the missing letters-



•

•