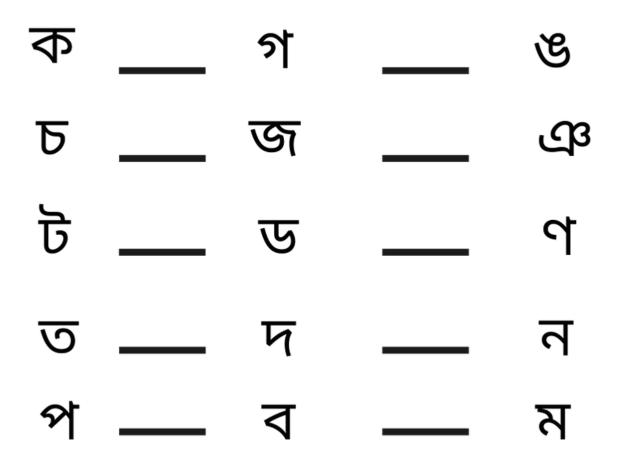

Today we will learn the next 5 letters of bengali banjonbarna with pictures. We will also learn how to write and pronounce them.

(Please also refer to the relevant pages of your textbook to practice the alphabets taught here)



## Practice the Bengali alphabets-

| প | প                   | প  | প                   | প | প |   |   |  |  |
|---|---------------------|----|---------------------|---|---|---|---|--|--|
| হ | N                   | 20 | R                   | N | ফ |   |   |  |  |
| ব | $\overline{\nabla}$ | A  | $\overline{\nabla}$ | Þ | ব |   | / |  |  |
| ୭ | 6                   | G  | 3                   | 6 | 1 | 9 |   |  |  |
| ম | ম                   | 2  | ম                   | Ā | ম |   |   |  |  |

• See and write the 2 letter words-



• Fill in the missing letters-



•

•