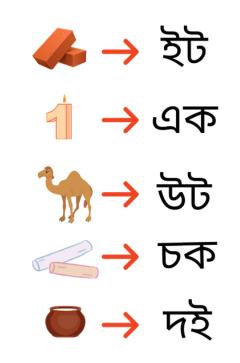

will learn the next 5 letters of bengali banjonbarna with pictures. We will also learn how to write and pronounce them.

(Please also refer to the relevant pages of your textbook to practice the alphabets taught here)



## Practice the Bengali alphabets-

| প | প                   | প  | প                   | প | প |   |   |  |  |
|---|---------------------|----|---------------------|---|---|---|---|--|--|
| হ | N                   | 20 | R                   | N | ফ |   |   |  |  |
| ব | $\overline{\nabla}$ | A  | $\overline{\nabla}$ | Þ | ব |   | / |  |  |
| ୭ | 6                   | G  | 3                   | 6 | 1 | 9 |   |  |  |
| ম | ম                   | 2  | ম                   | Ā | ম |   |   |  |  |

• See and write the 2 letter words-



• Fill in the missing letters-



•

•