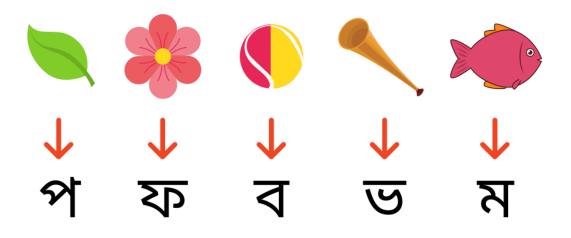

## Class K.G. Worksheet SUBJECT- Bengali TOPIC- Bengali Banjon Borno

Today we will learn the next 5 letters of bengali banjonbarna with pictures. We will also learn how to write and pronounce them.

(Please also refer to the relevant pages of your textbook to practice the alphabets taught here)