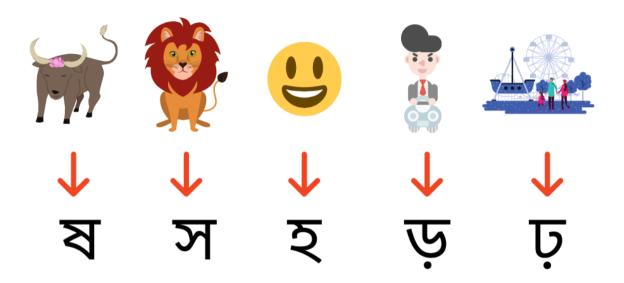

## WELLAND GOULDSMITH SCHOOL

Class K.G. Worksheet SUBJECT- Bengali TOPIC- Bengali Banjon Borno

Today we will learn the next 5 letters of bengali banjonbarna with pictures. We will also learn how to write and pronounce them.

## Practice the Bengali alphabets-

| ষ  | য         | N         | ষ          | য            | ষ          |  |  |  |
|----|-----------|-----------|------------|--------------|------------|--|--|--|
| হ  | <b> 6</b> | <b> 6</b> | <b> 6</b>  | <b> 6)</b> / | <b>[6]</b> |  |  |  |
| স  | M         | M         | M          | <u>M</u>     | স          |  |  |  |
| ড় | <b>9.</b> | ٠(ح       | <b>19.</b> | <b>9.</b>    | एं         |  |  |  |
| ঢ় | i         | •         | i          | i            | i          |  |  |  |