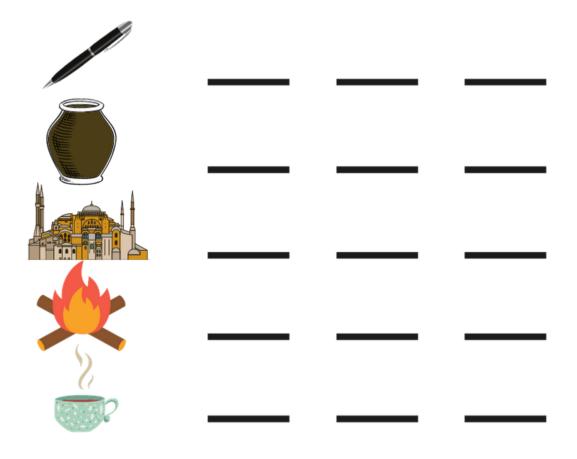

• 3 letter words-

• See and write 3 letter words-

• Fill in the missing letters-

| ক | <br>গ | ષ્ઠ   |
|---|-------|-------|
| চ | জ     | <br>ঞ |
| ট | ড     | ণ     |
| ত | <br>দ | <br>ন |
| প | ব     | <br>ম |
| য | <br>ল | শ     |
| ষ | হ     | ঢ     |