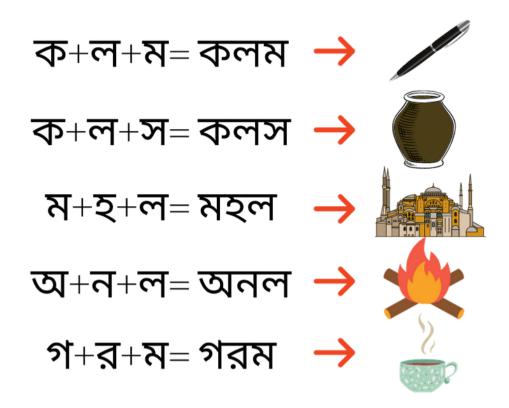

• 3 letter words-

• See and write 3 letter words-

• Fill in the missing letters-

| ক | <br>গ | ષ્ઠ   |
|---|-------|-------|
| চ | জ     | <br>ঞ |
| ট | ড     | ণ     |
| ত | <br>দ | <br>ন |
| প | ব     | <br>ম |
| য | <br>ল | শ     |
| ষ | হ     | ঢ     |