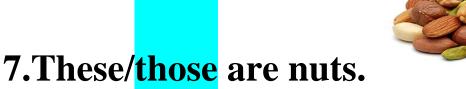

WELLAND GOULDSMITH SCHOOL

# **Class 1 Worksheet**

# Subject : English Language

# Topic : This/That and These/Those

# **ANSWER KEY:-**

### Fill in the blanks with this or that:-



1.<u>This</u> is a car.



2. <u>This</u> is a kite.

## 3. <u>That</u> is an apple.





4. That is a tent.



5. This is my doll.



#### 6.<u>That</u> is a book.

7. <u>That</u> is a tree.





9. This is a desk.



10. That is a lamp.

#### **II. Choose the correct word :-**



#### **1.These/** those are pencils.



# 2. These/this are birds.



**3.** This / these is a puppy.

#### 4.These/ those are flowers.





#### **5.That**/ these is a snake.



# 6.This/these are caps.







### 8. That /those is a loaf of bread.



# III. New Grammar with a smile - Do pages 32, 33, 34, 39 and 40.