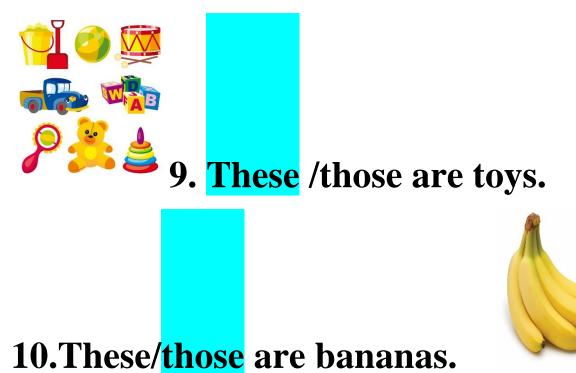

WELLAND GOULDSMITH SCHOOL

# **Class 1 Worksheet**

# Subject : English Language

# Topic : This/That and These/Those

# **ANSWER KEY:-**

### Fill in the blanks with this or that:-



1.<u>This</u> is a car.



2. <u>This</u> is a kite.

## 3. <u>That</u> is an apple.





4. That is a tent.



5. This is my doll.



#### 6.<u>That</u> is a book.

7. <u>That</u> is a tree.





9. This is a desk.



10. That is a lamp.

#### **II. Choose the correct word :-**



#### **1.These/** those are pencils.



# 2. These/this are birds.



**3.** This / these is a puppy.

#### 4.These/ those are flowers.





#### **5.That**/ these is a snake.



# 6.This/these are caps.







### 8. That /those is a loaf of bread.



# III. New Grammar with a smile - Do pages 32, 33, 34, 39 and 40.