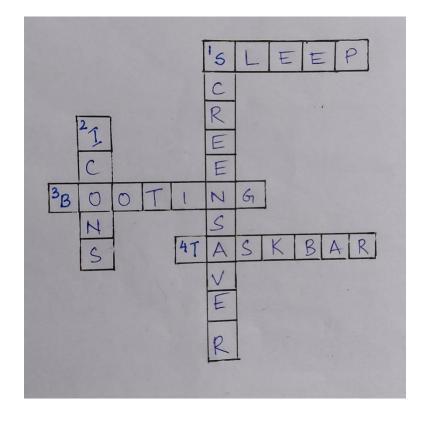

#### WELLAND GOULDSMITH SCHOOL

### <u>CLASS : 3</u>

#### **SUBJECT : COMPUTER SCIENCE**

#### TOPIC : REVISION WORK (1, 2 AND 4)

#### I. Join the dots and identify the different parts of this device:

- A- Monitor
- **B-** Central Processing Unit (CPU)
- C- Keyboard
- **D-** Mouse

## II. <u>Find out and encircle the terms related to computer and the</u> <u>Internet:</u>



## III. <u>Circle the one that starts with the letter:</u>

K- Keyboard

M- Monitor

S-Speaker

### IV. GUESS WHO AM I??!

- a) Monitor
- b) CPU
- c) Wallpaper
- d) Recycle Bin
- e) Digital citizen

# V. <u>Solve the crossword puzzle:</u>



-----