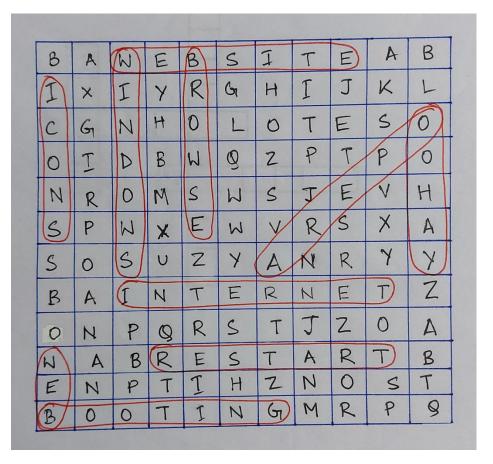

## II. <u>Find out and encircle the terms related to computer and the</u> <u>Internet:</u>