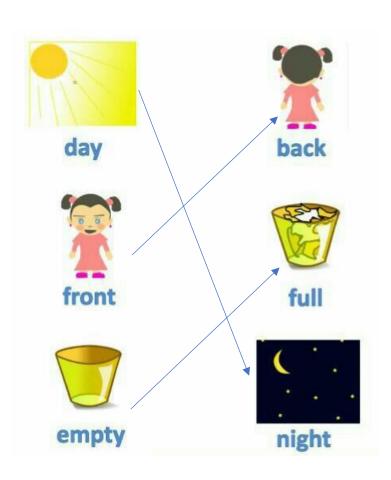

# WELLAND GOULDSMITH SCHOOL CLASS K.G. SUBJECT- ENGLISH LANGUAGE

### REVISION - 2 ANSWER KEY

## A. Match the opposite with its picture:





### B. Put 'a' or 'an':



















10. <u>a</u> boat

#### C. Put in, on, under



The fish is in the bowl.



The ball is on the chair.



The cat is <u>under</u> the table.



The bird is on the tree.



Milk is in the glass.



The rat is <u>under</u> the bed.



The flower is in the vase.



The apple is on the plate.



The kite is on the roof.



The cup is on the tray.

#### D. Write 10 sentences on 'Myself':

- 1. My name is \_\_\_\_\_\_.
- 2. 1 am a \_\_\_\_\_.
- 3. 1 am \_\_\_\_\_ years old.
- 4. 1 am in class\_\_\_\_\_.
- 5. 1 study in \_\_\_\_\_ school.
- 6.1 live in \_\_\_\_\_\_.
- 7.1 have\_\_\_ brother and \_\_\_ sister.
- 8.1 like to \_\_\_\_\_ and \_\_\_\_.
- 9. 1 have many \_\_\_\_ and \_\_\_\_.
- 10. I love my \_\_\_\_\_\_.