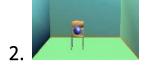

#### C. Put in, on, under

The fish is in the bowl.

The ball is on the chair.

The cat is <u>under</u> the table.

The bird is on the tree.

Milk is in the glass.

The rat is <u>under</u> the bed.

The flower is in the vase.