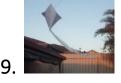

# WELLAND GOULDSMITH SCHOOL CLASS K.G. SUBJECT- ENGLISH LANGUAGE

### REVISION - 2 ANSWER KEY

## A. Match the opposite with its picture:





### B. Put 'a' or 'an':



















10. <u>a</u> boat

#### C. Put in, on, under



The fish is in the bowl.



The ball is on the chair.



The cat is <u>under</u> the table.



The bird is on the tree.



Milk is in the glass.



The rat is <u>under</u> the bed.



The flower is in the vase.



The apple is on the plate.



The kite is on the roof.



The cup is on the tray.

#### D. Write 10 sentences on 'Myself':

- 1. My name is \_\_\_\_\_\_.
- 2. 1 am a \_\_\_\_\_.
- 3. 1 am \_\_\_\_\_ years old.
- 4. 1 am in class\_\_\_\_\_.
- 5. 1 study in \_\_\_\_\_ school.
- 6.1 live in \_\_\_\_\_\_.
- 7.1 have\_\_\_ brother and \_\_\_ sister.
- 8.1 like to \_\_\_\_\_ and \_\_\_\_.
- 9. 1 have many \_\_\_\_ and \_\_\_\_.
- 10. I love my \_\_\_\_\_\_.