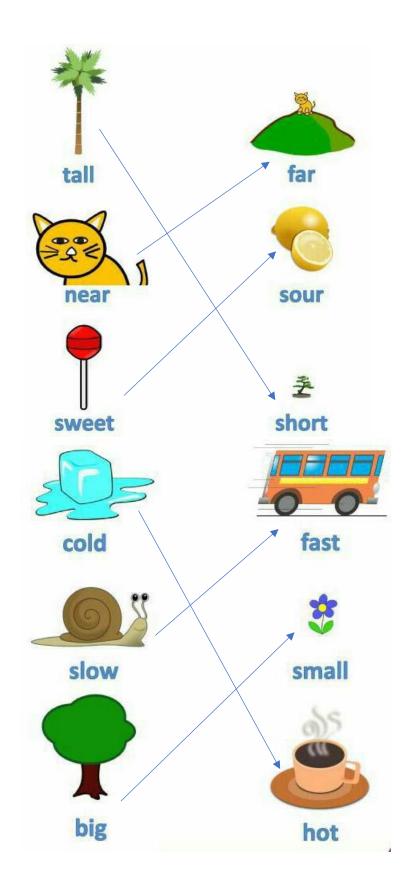

# WELLAND GOULDSMITH SCHOOL CLASS K.G. SUBJECT- ENGLISH LANGUAGE

### REVISION - 2 ANSWER KEY

## A. Match the opposite with its picture:





### B. Put 'a' or 'an':



















10. <u>a</u> boat

#### C. Put in, on, under



The fish is in the bowl.



The ball is on the chair.



The cat is <u>under</u> the table.



The bird is on the tree.



Milk is in the glass.



The rat is <u>under</u> the bed.



The flower is in the vase.



The apple is on the plate.



The kite is on the roof.



The cup is on the tray.

#### D. Write 10 sentences on 'Myself':

- 1. My name is \_\_\_\_\_\_.
- 2. 1 am a \_\_\_\_\_.
- 3. 1 am \_\_\_\_\_ years old.
- 4. 1 am in class\_\_\_\_\_.
- 5. 1 study in \_\_\_\_\_ school.
- 6.1 live in \_\_\_\_\_\_.
- 7.1 have\_\_\_ brother and \_\_\_ sister.
- 8.1 like to \_\_\_\_\_ and \_\_\_\_.
- 9. 1 have many \_\_\_\_ and \_\_\_\_.
- 10. I love my \_\_\_\_\_\_.