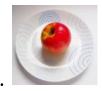

# WELLAND GOULDSMITH SCHOOL CLASS K.G. SUBJECT- ENGLISH LANGUAGE

### REVISION - 2 ANSWER KEY

## A. Match the opposite with its picture:





### B. Put 'a' or 'an':



















10. <u>a</u> boat

#### C. Put in, on, under



The fish is in the bowl.



The ball is on the chair.



The cat is <u>under</u> the table.



The bird is on the tree.



Milk is in the glass.



The rat is <u>under</u> the bed.



The flower is in the vase.



The apple is on the plate.



The kite is on the roof.



The cup is on the tray.

#### D. Write 10 sentences on 'Myself':

- 1. My name is \_\_\_\_\_\_.
- 2. 1 am a \_\_\_\_\_.
- 3. 1 am \_\_\_\_\_ years old.
- 4. 1 am in class\_\_\_\_\_.
- 5. 1 study in \_\_\_\_\_ school.
- 6.1 live in \_\_\_\_\_\_.
- 7.1 have\_\_\_ brother and \_\_\_ sister.
- 8.1 like to \_\_\_\_\_ and \_\_\_\_.
- 9. 1 have many \_\_\_\_ and \_\_\_\_.
- 10. I love my \_\_\_\_\_\_.