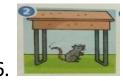

#### C. Put in, on, under

The fish is in the bowl.

The ball is on the chair.

The cat is <u>under</u> the table.

The bird is on the tree.

Milk is in the glass.

The rat is <u>under</u> the bed.

The flower is in the vase.