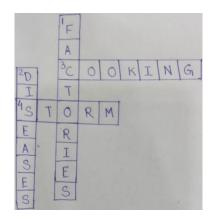

### III. Solve the crossword:

### Down:

- 1. Factories.
- 2. Diseases.

### Across:

- 3. Cooking.
- 4. Storm.