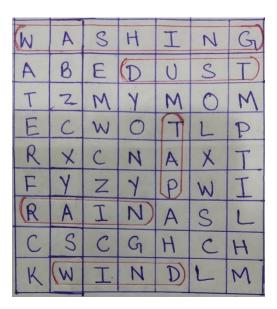

#### **WELLAND GOULDSMITH SCHOOL**

# <u>CLASS – 2 SCIENCE REVISION ANSWER KEY ( CHAPTERS 6,8 AND 9 )</u> TOPIC : AIR HAS DUST AND SMOKE, WIND AND SOURCES OF WATER

### I. <u>Unscramble the words and fill in the blanks</u>:

- 1. Impure.
- 2. Dirty.
- 3. Storms.
- 4. Windmill.
- 5. Rainwater.

### II. Write True or False for the following statements:

- 1. False.
- 2. True.
- 3. True.
- 4. True.
- 5. False.

### III. Solve the crossword:



### Down:

- 1. Factories.
- 2. Diseases.

### Across:

- 3. Cooking.
- 4. Storm.

### IV. Name them:

- 1. Impure.
- 2. Wind.

- 3. Storms.
- 4. Windmill.
- 5. Tanks.

## V. Wordsearch:

DUST, RAIN, TAP, WASHING, WIND



-----X------