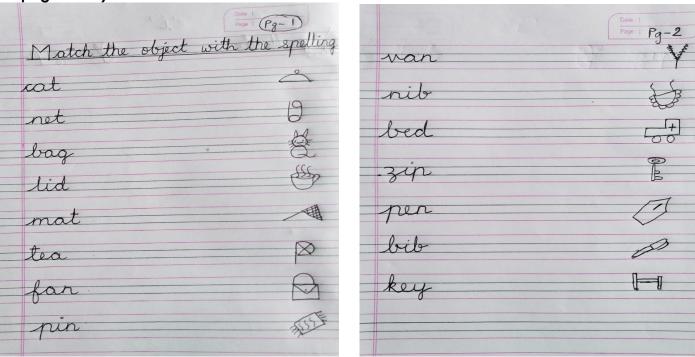

2. In the English four-line exercise book write these pages as given in the example below. (Do 1

page each).

Draw the object

lid = per = cat = lea = loag = nib = load = load

3. These are the Pattern Writing work to be done in the big check exercise book. 20 patterns are given. Do one page for each pattern.