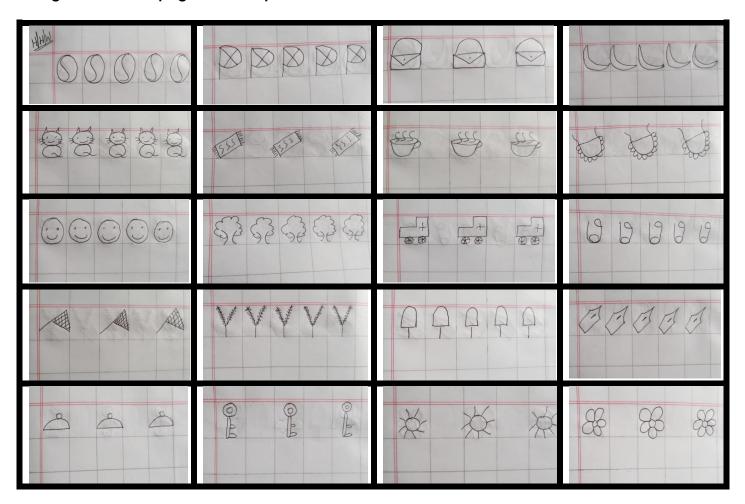

2. In the English four-line exercise book write these pages as given in the example below. (Do 1

page each).

Draw the object

lid = per = cat = lea = loag = nib = load = load

3. These are the Pattern Writing work to be done in the big check exercise book. 20 patterns are given. Do one page for each pattern.