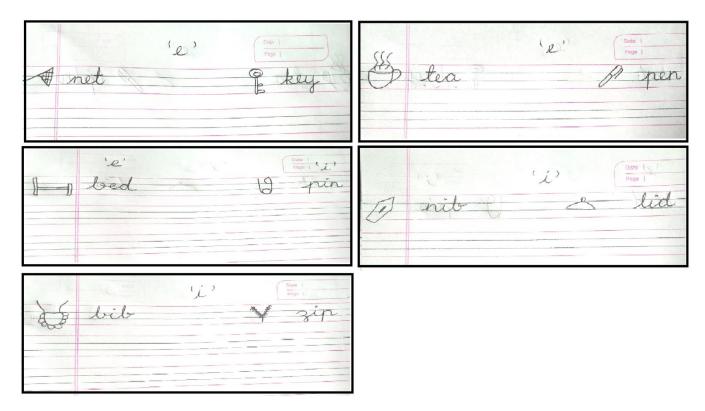

## WELLAND GOULDSMITH SCHOOL ENGLISH WORKSHEET CLASS NURSERY

1. In the English four-line exercise book write these 3 letter words with the pictures and learn the spelling well. Do 1 page each. Example is given below.