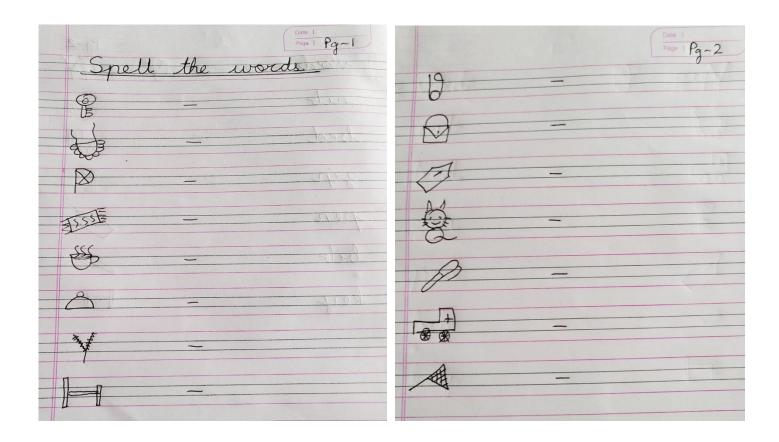

2. In the English four-line exercise book write these pages as given in the example below. (Do 1

page each).

Draw the object

lid = per = cat = lea = loag = nib = load = load

3. These are the Pattern Writing work to be done in the big check exercise book. 20 patterns are given. Do one page for each pattern.