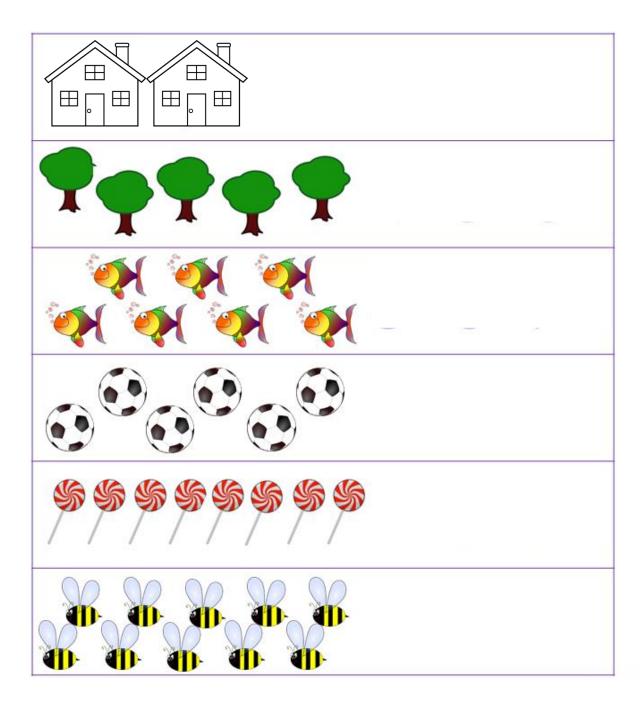

## Welland Gouldsmith School Revision Work Class Nursery

### **Count and Write**



The above work is to be done in the exercise copy

### Welland Gouldsmith School Revision Work Class Nursery

## Write the Missing Numbers

|   |   | (~) |           | 5  |
|---|---|-----|-----------|----|
| 6 | 7 |     |           |    |
|   |   |     | <i>i.</i> |    |
|   |   |     |           | 20 |

The above work is to be done in the exercise copy

# Worksheet Welland Gouldsmith School Number Work Class Nursery

| TANDING   | LINES |           |   |           | Class Harsery |  |
|-----------|-------|-----------|---|-----------|---------------|--|
| -         |       | -         |   |           |               |  |
| SLEEPING  | LINES |           |   |           |               |  |
| SLANTING  | LINES |           |   |           |               |  |
|           | /     | /