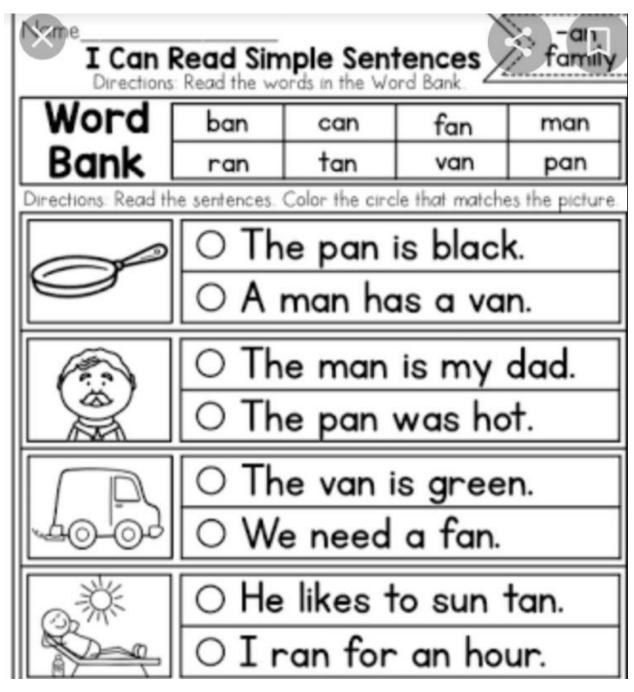

- B Colour the correct circle.
  - 1. The pan is black.
  - 2. The man is my dad.
  - 3. The van is green.
  - 4. He likes to sun tan.
- C) Re write the sentences correctly.
  - 1. The bat can fly.
  - 2. The cat is black.
  - 3. I like candy.
  - 4. The spider makes a web.
  - 5. I see a green tree.
  - 6. This penguin is cold.
  - 7. I have a purple hat.
  - 8. I see three kids.
  - 9. The cat is on the mat.
  - 10. The mug is on the table.