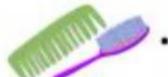

## Keeping Body Clean and Healthy!

Draw a line to connect the things you use to keep yourself clean and healthy.

· Combing my hair

Taking a bath

· Brushing my teeth

- Trimming my fingernails and toenails
- Washing my hair