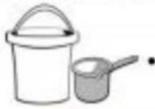

## Keeping Body Clean and Healthy!

Draw a line to connect the things you use to keep yourself clean and healthy.

· Combing my hair

Taking a bath

· Brushing my teeth

- Trimming my fingernails and toenails
- Washing my hair