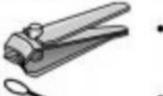

## Keeping Body Clean and Healthy!

Draw a line to connect the things you use to keep yourself clean and healthy.

· Combing my hair

Taking a bath

· Brushing my teeth

- Trimming my fingernails and toenails
- Washing my hair