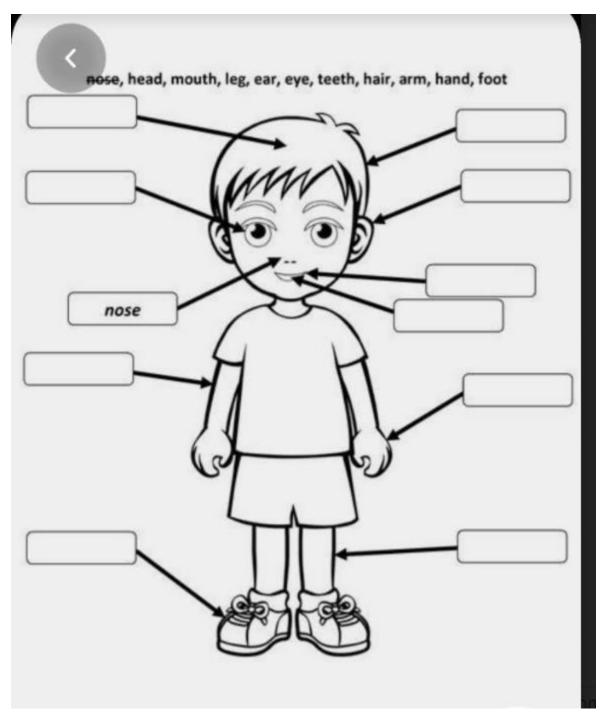

## Welland Gouldsmith School Subject Science Worksheet Class KG

A) Name the parts of the body.

| B) Pick the correct word and fill in the blanks |                                                               |                                                          |  |
|-------------------------------------------------|---------------------------------------------------------------|----------------------------------------------------------|--|
|                                                 | Vegetables, nails, bath, brush, exercise, nose, hands, water, |                                                          |  |
|                                                 | hair,                                                         | fruits, clean, clothes.                                  |  |
| 1)                                              | To be healthy we should keep ourselves                        |                                                          |  |
| 2)                                              | ) Wear clean                                                  |                                                          |  |
| 3)                                              | Cut your once a week.                                         |                                                          |  |
| 4)                                              | 4) your teeth twice a day.                                    |                                                          |  |
| 5) Take a every day.                            |                                                               |                                                          |  |
| 6)                                              | 6) Clean your with a clean handkerchief.                      |                                                          |  |
| 7) Do daily.                                    |                                                               |                                                          |  |
| 8)                                              | 8) Always drink clean                                         |                                                          |  |
| 9)                                              | Wash your before and after meals.                             |                                                          |  |
| 10)                                             | O) Comb your properly.                                        |                                                          |  |
| 11) Wash and before ea                          |                                                               | ash and before eating.                                   |  |
|                                                 |                                                               |                                                          |  |
| C)                                              | Who                                                           | Who am I                                                 |  |
|                                                 | 1)                                                            | My name starts with N. I can smell. NE.                  |  |
|                                                 | 2)                                                            | My name starts with E. I can see. EE.                    |  |
|                                                 | 3)                                                            | My name starts with M. Ican eat food. MUH.               |  |
|                                                 | 4)                                                            | My name starts with T. I chew food. TEH.                 |  |
|                                                 | 5)                                                            | My name starts with N. I must be kept clean always. NIS. |  |
|                                                 |                                                               |                                                          |  |
| D) Match the following.                         |                                                               |                                                          |  |