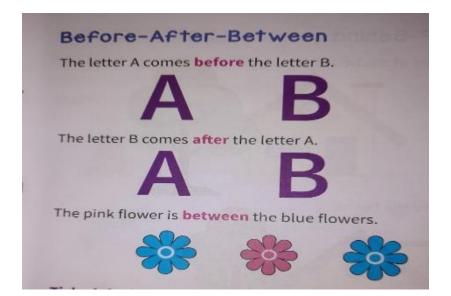

- 3. Learn and write in small check exercise book:-Backward counting- 5 to 0.
- 4. Understanding the concept of Before, After, Between.