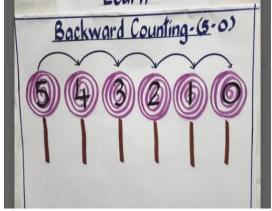

## Subject: Number work

- 1. Write 1 to 50 in TO column. In your small check exercise book.
- 2. Nova Numbers- Do pages 7, 8, 9, 15, 16 and 28.

| Learn an<br>Backward | d Wri | PAGE NO. | /.20 |   |
|----------------------|-------|----------|------|---|
| Backward             | count | ting:-   | 5 -  | 0 |
| TO T                 | 05    | TO       | T    | 0 |
| 4                    | •     |          |      |   |
| 2                    | •     |          |      |   |
| Ó                    |       |          |      |   |
|                      |       |          |      |   |
|                      |       |          |      |   |
|                      |       |          |      | 1 |

- 3. Learn and write in small check exercise book:-Backward counting- 5 to 0.
- 4. Understanding the concept of Before, After, Between.