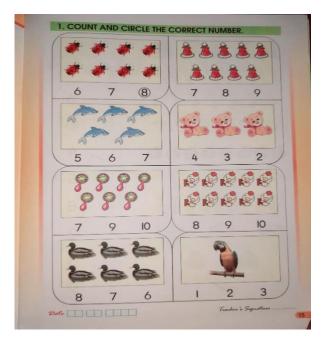

## Welland Gouldsmith school Patuli

**Class: Nursery** 

## Subject: Number work

- 1. Write 1 to 50 in TO column. In your small check exercise book.
- 2. Nova Numbers- Do pages 7, 8, 9, 15, 16 and 28.













| Learn an<br>Backward | d Wri | PAGE NO. | /.20 |   |
|----------------------|-------|----------|------|---|
| Backward             | count | ting:-   | 5 -  | 0 |
| TO T                 | 05    | TO       | T    | 0 |
| 4                    | •     |          |      |   |
| 2                    | •     |          |      |   |
| Ó                    |       |          |      |   |
|                      |       |          |      |   |
|                      |       |          |      |   |
|                      |       |          |      | 1 |

- 3. Learn and write in small check exercise book:-Backward counting- 5 to 0.
- 4. Understanding the concept of Before, After, Between.



## What comes – Before?

| 2 | 8  |
|---|----|
| 6 | 1  |
| 4 | 5  |
| 9 | 7  |
| 3 | 10 |

5. Understan