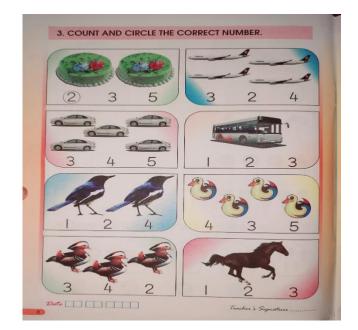

## Welland Gouldsmith school Patuli

**Class: Nursery** 

## Subject: Number work

- 1. Write 1 to 50 in TO column. In your small check exercise book.
- 2. Nova Numbers- Do pages 7, 8, 9, 15, 16 and 28.













| Learn an<br>Backward | d Wri | PAGE NO. | /.20 |   |
|----------------------|-------|----------|------|---|
| Backward             | count | ting:-   | 5 -  | 0 |
| TO T                 | 05    | TO       | T    | 0 |
| 4                    | •     |          |      |   |
| 2                    | •     |          |      |   |
| Ó                    |       |          |      |   |
|                      |       |          |      |   |
|                      |       |          |      |   |
|                      |       |          |      | 1 |

- 3. Learn and write in small check exercise book:-Backward counting- 5 to 0.
- 4. Understanding the concept of Before, After, Between.



## What comes – Before?

| 2 | 8  |
|---|----|
| 6 | 1  |
| 4 | 5  |
| 9 | 7  |
| 3 | 10 |

5. Under