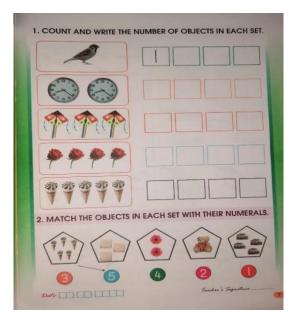

## Welland Gouldsmith school Patuli

**Class: Nursery** 

## Subject: Number work

- 1. Write 1 to 50 in TO column. In your small check exercise book.
- 2. Nova Numbers- Do pages 7, 8, 9, 15, 16 and 28.













| Learn an<br>Backward | d Wri | PAGE NO. | /.20 |   |
|----------------------|-------|----------|------|---|
| Backward             | count | ting:-   | 5 -  | 0 |
| TO T                 | 05    | TO       | T    | 0 |
| 4                    | •     |          |      |   |
| 2                    | •     |          |      |   |
| Ó                    |       |          |      |   |
|                      |       |          |      |   |
|                      |       |          |      |   |
|                      |       |          |      | 1 |

- 3. Learn and write in small check exercise book:-Backward counting- 5 to 0.
- 4. Understanding the concept of Before, After, Between.



## What comes – Before?

| 2 | 8  |
|---|----|
| 6 | 1  |
| 4 | 5  |
| 9 | 7  |
| 3 | 10 |

5. Und