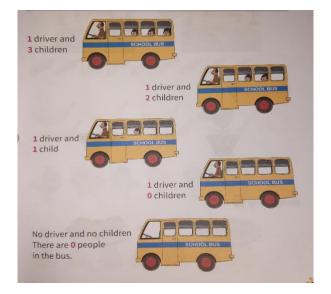

rd | d Wri | PAGE NO. | /.20 |   |
|----------------------|-------|----------|------|---|
| Backward             | count | ting:-   | 5 -  | 0 |
| TO T                 | 05    | TO       | T    | 0 |
| 4                    | •     |          |      |   |
| 2                    | •     |          |      |   |
| Ó                    |       |          |      |   |
|                      |       |          |      |   |
|                      |       |          |      |   |
|                      |       |          |      | 1 |

- 3. Learn and write in small check exercise book:-Backward counting- 5 to 0.
- 4. Understanding the concept of Before, After, Between.



## What comes – Before?

| 2 | 8  |
|---|----|
| 6 | 1  |
| 4 | 5  |
| 9 | 7  |
| 3 | 10 |

5. Understanding the concept of ZERO