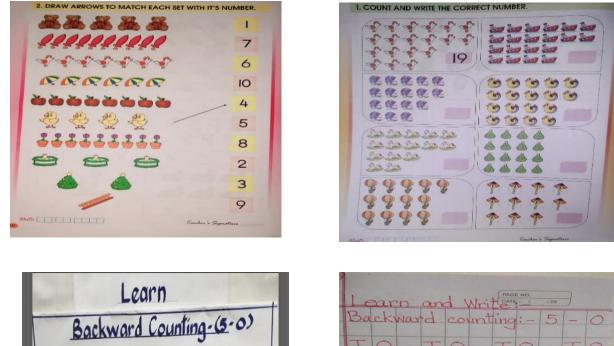

## Subject: Number work

- 1. Write 1 to 50 in TO column. In your small check exercise book.
- 2. Nova Numbers- Do pages 7, 8, 9, 15, 16 and 28.

| Learn an<br>Backward | d Wri | PAGE NO. | /.20 |   |
|----------------------|-------|----------|------|---|
| Backward             | count | ting:-   | 5 -  | 0 |
| TO T                 | 05    | TO       | T    | 0 |
| 4                    | •     |          |      |   |
| 2                    | •     |          |      |   |
| Ó                    |       |          |      |   |
|                      |       |          |      |   |
|                      |       |          |      |   |
|                      |       |          |      | 1 |