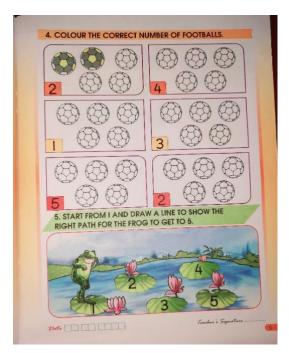

## Welland Gouldsmith school Patuli

**Class: Nursery** 

## Subject: Number work

- 1. Write 1 to 50 in TO column. In your small check exercise book.
- 2. Nova Numbers- Do pages 7, 8, 9, 15, 16 and 28.













| Learn an<br>Backward | d Wri | PAGE NO. | /.20 |   |
|----------------------|-------|----------|------|---|
| Backward             | count | ting:-   | 5 -  | 0 |
| TO T                 | 05    | TO       | T    | 0 |
| 4                    | •     |          |      |   |
| 2                    | •     |          |      |   |
| Ó                    |       |          |      |   |
|                      |       |          |      |   |
|                      |       |          |      |   |
|                      |       |          |      | 1 |

- 3. Learn and write in small check exercise book:-Backward counting- 5 to 0.
- 4. Understanding the concept of Before, After, Between.



## What comes – Before?

| 2 | 8  |
|---|----|
| 6 | 1  |
| 4 | 5  |
| 9 | 7  |
| 3 | 10 |

5. Underst