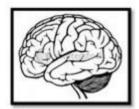

### A) Give the names of the major organs of the body: -

| 1  |  |  |  |
|----|--|--|--|
| 1. |  |  |  |

2. \_\_\_\_\_

3.\_\_\_\_

4.