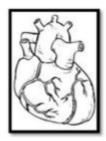

### A) Give the names of the major organs of the body: -

| 1  |  |  |  |
|----|--|--|--|
| 1. |  |  |  |

2. \_\_\_\_\_

3.\_\_\_\_

4.