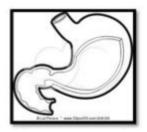

### A) Give the names of the major organs of the body: -

| 1  |  |  |  |
|----|--|--|--|
| 1. |  |  |  |

2. \_\_\_\_\_

3.\_\_\_\_

4.