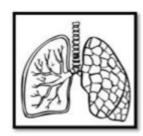

### A) Give the names of the major organs of the body: -

| 1  |  |  |  |
|----|--|--|--|
| 1. |  |  |  |

2. \_\_\_\_\_

3.\_\_\_\_

4.