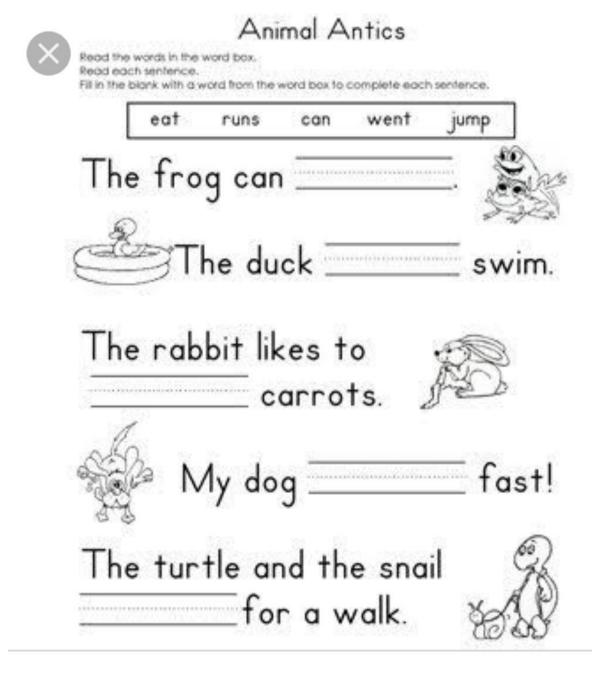

Use Welland Gouldsmith school
Subject English worksheets
Class KG

All work must be done in the English exercise book.

Fill in the blanks with the correct word.