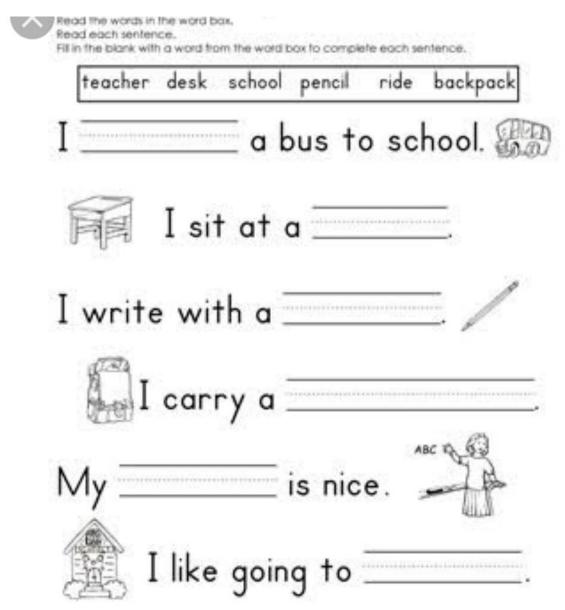

Use Welland Gouldsmith school
Subject English worksheets
Class KG

All work must be done in the English exercise book.

Fill in the blanks with the correct word.