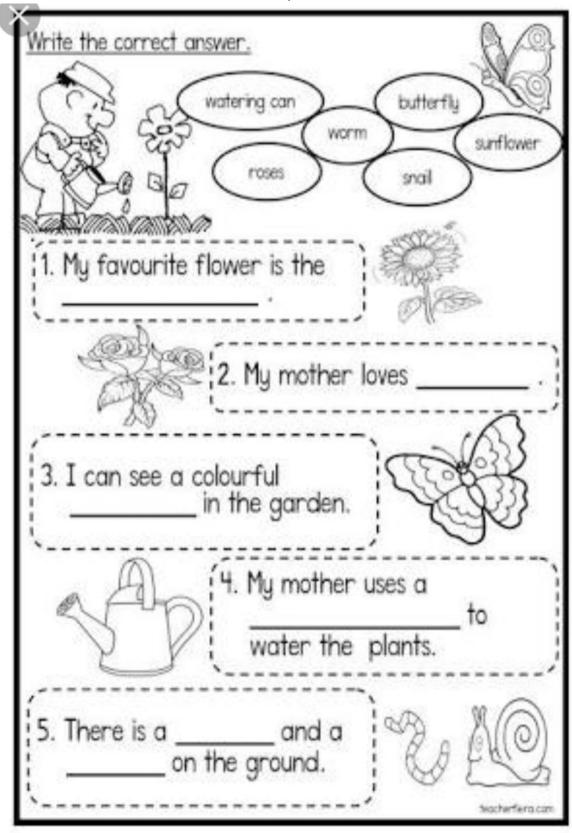

Use Welland Gouldsmith school
Subject English worksheets
Class KG

All work must be done in the English exercise book.

Fill in the blanks with the correct word.