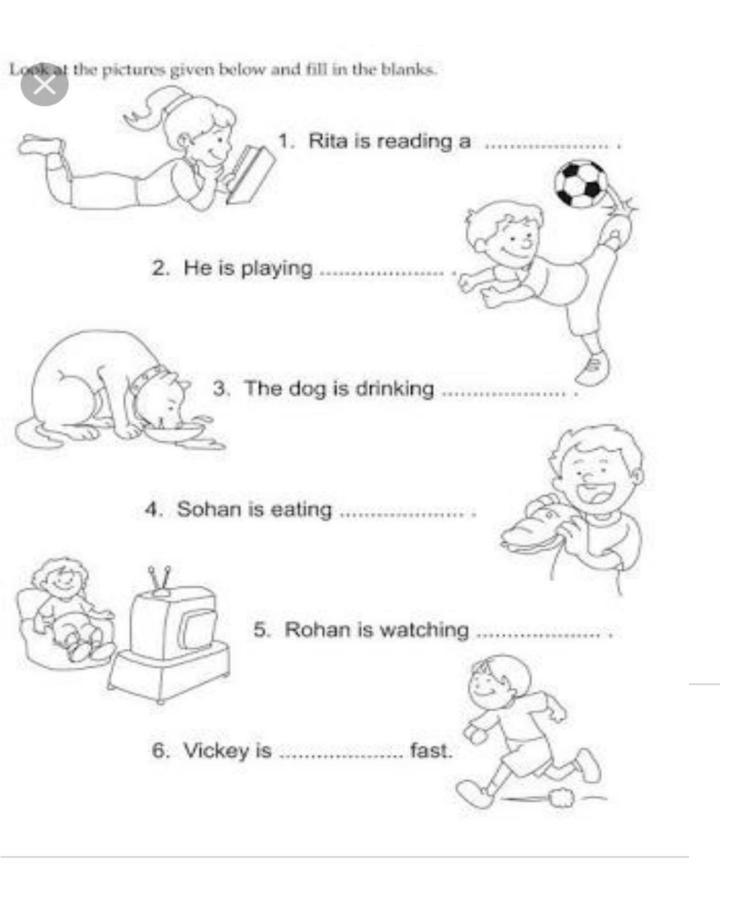

Use Welland Gouldsmith school
Subject English worksheets
Class KG

All work must be done in the English exercise book.

Fill in the blanks with the correct word.