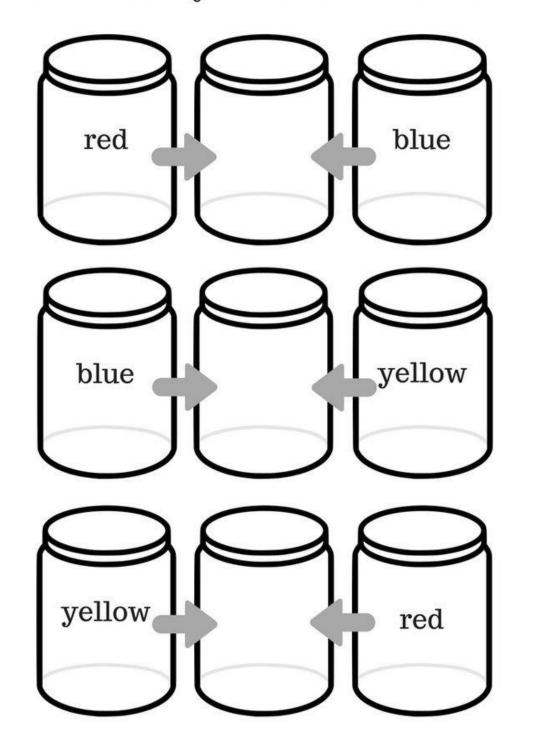

## **Color Mixing**

What color do you think the water will be?

www.messylittlemonster.com